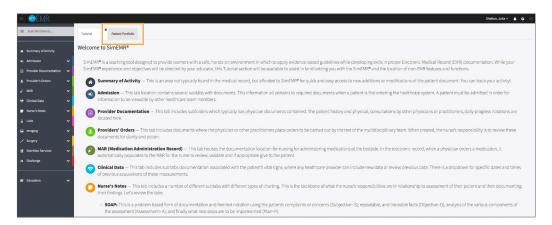

### Learner Actions: Documentation of the Insurance Form

- 1. Open SimEMR<sup>®</sup> in a web browser.
- 2. At the login screen, enter your username and password. Select [LOGIN].
- 3. If needed, review the tutorial options presented in the *Tutorial* tab.
- 4. Review and familiarize yourself with the interface and content.

5. Select the *Patient Portfolio* tab. Here you will find any patient profiles assigned by your instructor.

6. Current assignments will be presented at the top, and any past assignments will be located at the bottom for reference. Locate Margaret Anthony and select [GO TO PATIENT].