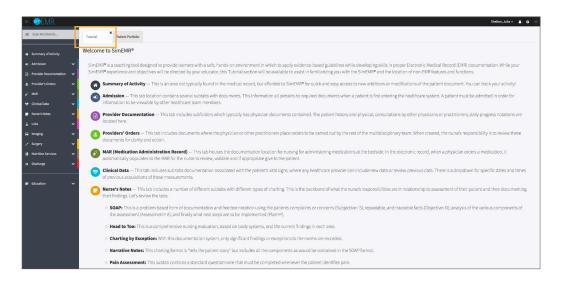

### Learner Actions: Documentation of the Insurance Form

- 1. Open SimEMR<sup>®</sup> in a web browser.
- 2. At the login screen, enter your username and password. Select [LOGIN].
- 3. If needed, review the tutorial options presented in the *Tutorial* tab.
- 4. Review and familiarize yourself with the interface and content.

5. Select the *Patient Portfolio* tab. Here you will find any patient profiles assigned by your instructor.

6. Current assignments will be presented at the top, and any past assignments will be located at the bottom for reference. Locate Margaret Anthony and select [GO TO PATIENT].